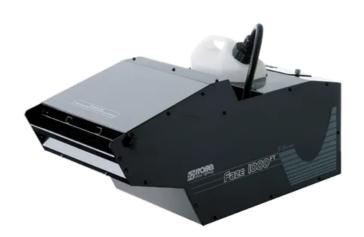

Tel: +420-571-751500 Fax: +420-571-751515 Email: info@robe.cz

**ROBE** 

The versatile FAZE 1000 FT Fazer is equipped with the most sophisticated features and new technology including an aluminium cast heater, a very quiet pump, high precision PCB design and controllable twin fans. The new high efficiency heater technology ensures low fluid consumption of less than one litre per two hours of continuous fogging (30% output). The durable twin fans and the DMX FOG CONTROL module ensure high precision output control. High quality bearings in the fans allow silent operation, making the machine ideal for use in noise sensitive environments like theatres and TV studios. With a small degree of fine-tuning, a perfect haze of fine particles can be achieved. Minimal residue reduces potential damage to other sensitive equipment in the environment. The FAZE 1000 FT is the best choice for stage and studio professionals.

## **Description**

Power: 240V/50Hz

• Heater: 1,000W

• Output: 3,500 Cu.ft/min.

• Heat up time: 12 min.

• Liquid Consumption Rate: 45 min. /liter (100%), 2 Hrs. /liter (30%)

Tank Capacity: 2.5 liter

• Two DMX control channel

10 meter wired remote control module included

Weight: 20.5 kg (45.2 lbs)

• Dimensions: 635 x 275 x 281 mm (25 x 10.8 x 11.1")