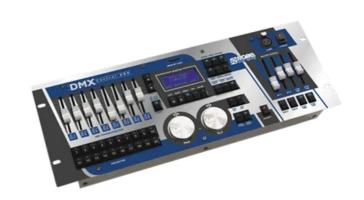

#### **Control and programming**

- Realtime control of Moving heads and Scanners
- Total 480 channels, 2 DMX Outputs
- Control 20 projectors up to 24 channels each
- 20 Fixture Groups
- 750 Programmable Scenes
- 255 Programs with max. 50 steps
- 100 Records with max. 50 steps
- 20 Programmable Chasers with adjustable speed
- 100 Projectors in Library (50 Projectors are user definable)
- 16 bit precision control of PAN and TILT movement
- LCD backlight display with adjustable contrast and backlight
- Sliders for direct control of light intensity during running scenes, programs and records
- Parallel running 2 scenes, programs and records
- Continually adjustable Step time and Fade time
- Macro functions Color and Gobo values can be assigned to the buttons
- User definable system default settings
- 2 encoder Wheels for smooth control of PAN and TILT movement
- Microphone music control facility
- Remote configuration, control and programming of projectors
- Security Code protection
- Desk Lamp socket
- 32 MB Multi Media Card which allows saving recorded scenes, programs and records. MM Card contains 60 banks, possibility to save 750x60 scenes, 255x60 programs, 100x60 records

## Rigging

• Rack size: 19″ 4U rack mountable