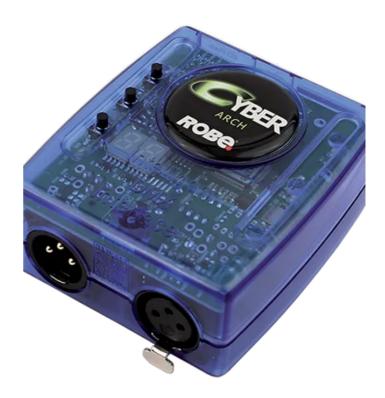

## Cyber Arch™

Second generation of the Cyber Control software contains many new and improved features and functions, including support for both 32/64-bit computer versions, new Easy Stand Alone PRO software and newly designed hardware interfaces with more XLR connectors, SD Card data storage, real time clock and others.

Cyber Arch is using a new USB-DMX interface with one 512 DMX-out channel. Designed especially for architectural installations, it allows easy control of lighting within a variety of places such as homes, hotels, restaurants, fountains, gardens, and many more.