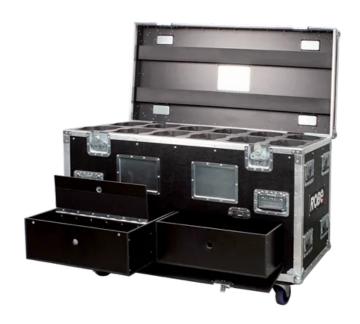

## **Twelve-Pack Top Loader Case** LEDBeam 100™

This Twelve-Pack Top Loader Case provides full protection for twelve ROBIN 100 LEDBeam units. It was built to endure the rigors and demands of touring and rental markets. It features two big shelves for accessories and one special padded space for diffusion filters. The case is manufactured from high-quality, water repellent 9 mm thick plywood, and has a very durable construction with ball corners, strong metal handles and roller castors for easy pushing.

## **Exterior dimensions**

• 1200 x 600 x 840 mm (47.2" x 23.6" x 33.1")