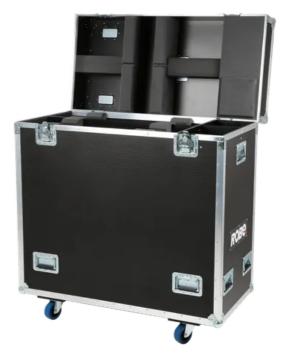

## **Dual Top Loader Case pixelPATT**™

This Dual Top Loader Case provides full protection two pixelPATT<sup>™</sup> units. It was built to endure the rigors of touring and rental market. The case is manufactured from high-quality, water repellent 7 mm thick plywood. The features include durable construction, consisting of ball corners, strong metal handles and roller castors on the base to enable easy roll-on and roll-out.