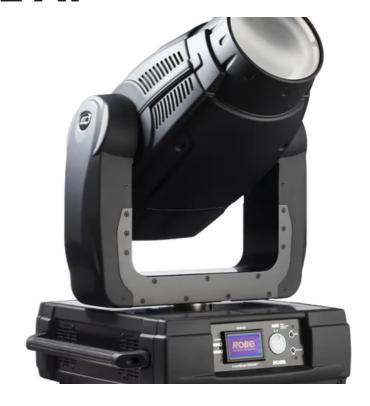

## ColorBeam 2500E AT™

A brand new ColorBeam 2500E AT is the most powerful moving head coming from Robe. ColorBeam 2500E AT delivers extremely bright, strong and punchy beam light output. This product is dedicated to the largest applications where extremely powerfull beameffect fixtures are required. On board Multistep zoom provides optional beam size from 6.5 - 10 degrees. Rotating gobos and Rotating prism create beautiful mid-air effects. ColorBeam 2500E AT provides full CMY/CTO and variable frost for creating nice washlight effects.