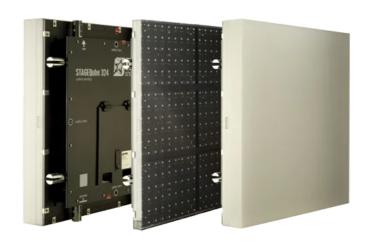

## StageQube 324™

The StageQube 324 is a new-generation LED panel. Designed as a plug & play applications, it doesn't require any external power supply and control boxes. The complete electronic is located in the IP54 housing. Due to its integrated rigging system, even huge systems can be built up very easily. The resolution of StageQube 324 is 18 x 18 px at a size of 80 x 80 cm (pixel pitch 4.44 cm). The StageQube 324 system uses a Video input (VGA) that is connected to the StageQube Server. Using a Robe Media Hub, it can even be controlled via DMX - intuitive control from the lighting desk.