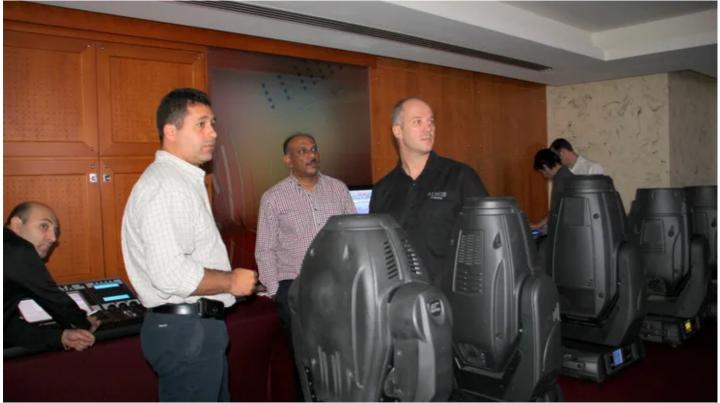

Features impressing all about the MMX Spot were sophisticated creative features like the dual animation wheel, its brightness, power saving capabilities, small size and light weight ... which is significantly less than the generation of moving lights that it's replacing. On one day of the tour, the Robe team visited a similar event at the Fairmont Hotel in Dubai organised by lighting design practice Lighthouse – responsible for some of the best looking shows in the region and also owners of a very large Robe stock. Lighthouse's Steve and Terry Miranda demo'd a quantity of Robe products and Jands Europe's Neil Vann showcased the latest Jands Vista products.