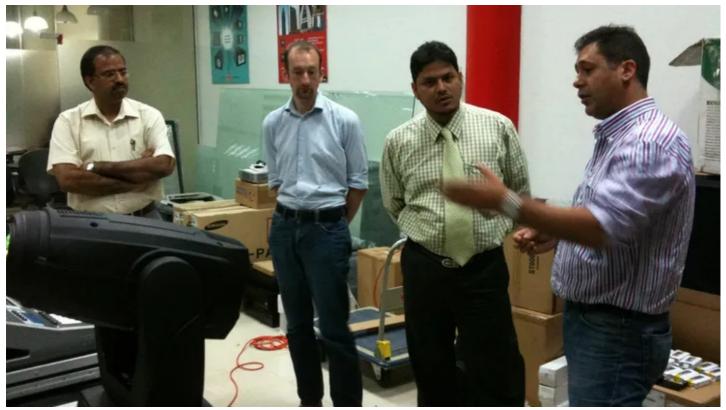

## **Products Involved**

CitySkape 48™ LEDWash 300™ LEDWash 600™ MMX Spot™

ROBIN® 600E Spot™ ROBIN® 600E Wash

Robe lighting has completed a very successful 10 day Roadshow in the United Arab Emirates (UAE), which was co-ordinated by their Middle East Regional Sales Manager, Elie Battah, and visited more than 15 major lighting industry players and companies in the region.

Elie Battah presented the Roadshow with Elie Ghanem, Technical Support for the Middle East, and Robe's Sales Director Harry von den Stemmen joined the event team for some of the time.

The Roadshow showcased Robe's latest products including the new ROBIN MMX Spot, the ROBIN 600 and 300 LEDWashes, the ROBIN 600 Series Wash and Spot fixtures and the CitySkape 48.

It was the MMX - Robe's next generation of 1200 fixtures - that attracted the most interest by far - together with the LEDWash series, especially with installers in particular becoming ever more conscious as to the benefits of using greener technology - both for the planet and their budgets!