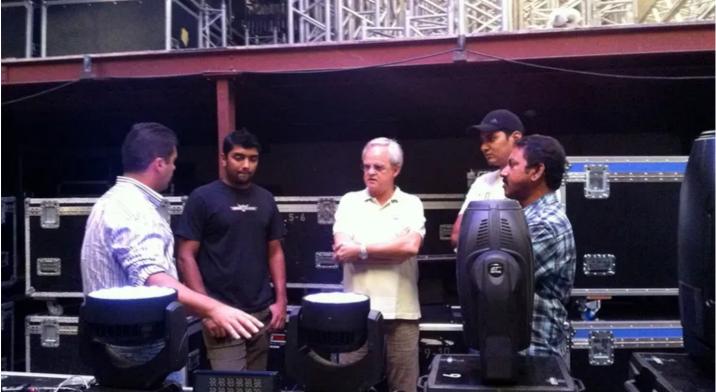

Features impressing all about the MMX Spot were sophisticated creative features like the dual animation wheel, its brightness, power saving capabilities, small size and light weight ... which is significantly less than the generation of moving lights that it's replacing. On one day of the tour, the Robe team visited a similar event at the Fairmont Hotel in Dubai organised by lighting design practice Lighthouse – responsible for some of the best looking shows in the region and also owners of a very large Robe stock. Lighthouse's Steve and Terry Miranda demo'd a quantity of Robe products and Jands Europe's Neil Vann showcased the latest Jands Vista products.