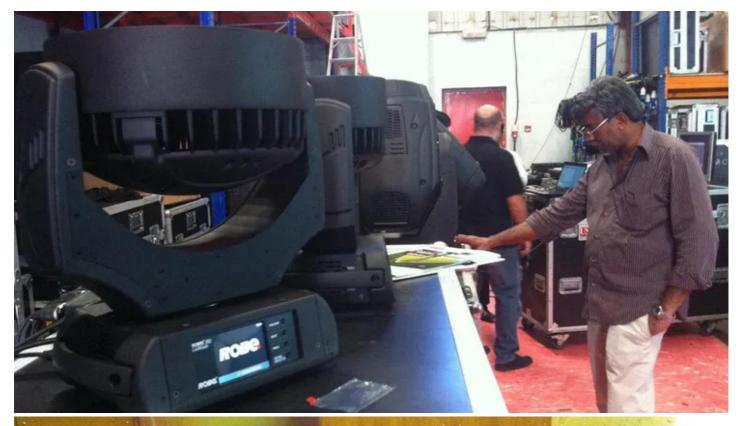

## **Products Involved**

CitySkape 48™ LEDWash 300™ LEDWash 600™ MMX Spot™

ROBIN® 600E Spot™ ROBIN® 600E Wash

Robe lighting has completed a very successful 10 day Roadshow in the United Arab Emirates (UAE), which was co-ordinated by their Middle East Regional Sales Manager, Elie Battah, and visited more than 15 major lighting industry players and companies in the region.

Elie Battah presented the Roadshow with Elie Ghanem, Technical Support for the Middle East, and Robe's Sales Director Harry von den Stemmen joined the event team for some of the time.

The Roadshow showcased Robe's latest products including the new ROBIN MMX Spot, the ROBIN 600 and 300 LEDWashes, the ROBIN 600 Series Wash and Spot fixtures and the CitySkape 48.

It was the MMX - Robe's next generation of 1200 fixtures - that attracted the most interest by far - together with the LEDWash series, especially with installers in particular becoming ever more conscious as to the benefits of using greener technology - both for the planet and their budgets!