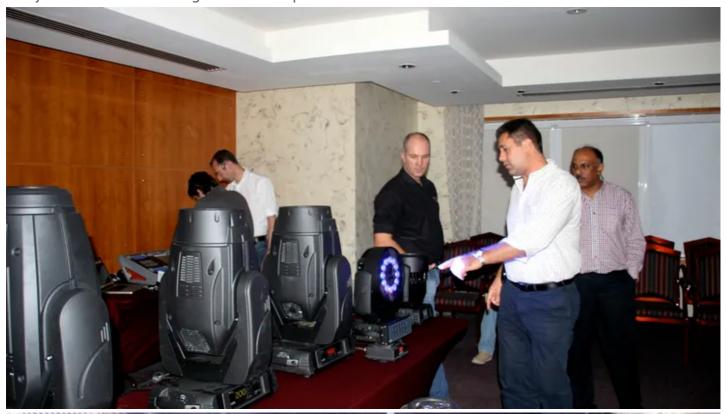

## **Products Involved**

CitySkape 48™ LEDWash 300™ LEDWash 600™ MMX Spot™

ROBIN® 600E Spot™ ROBIN® 600E Wash

Robe lighting has completed a very successful 10 day Roadshow in the United Arab Emirates (UAE), which was co-ordinated by their Middle East Regional Sales Manager, Elie Battah, and visited more than 15 major lighting industry players and companies in the region.

Elie Battah presented the Roadshow with Elie Ghanem, Technical Support for the Middle East, and Robe's Sales Director Harry von den Stemmen joined the event team for some of the time.

The Roadshow showcased Robe's latest products including the new ROBIN MMX Spot, the ROBIN 600 and 300 LEDWashes, the ROBIN 600 Series Wash and Spot fixtures and the CitySkape 48.

It was the MMX - Robe's next generation of 1200 fixtures - that attracted the most interest by far - together with the LEDWash series, especially with installers in particular becoming ever more conscious as to the benefits of using greener technology - both for the planet and their budgets!