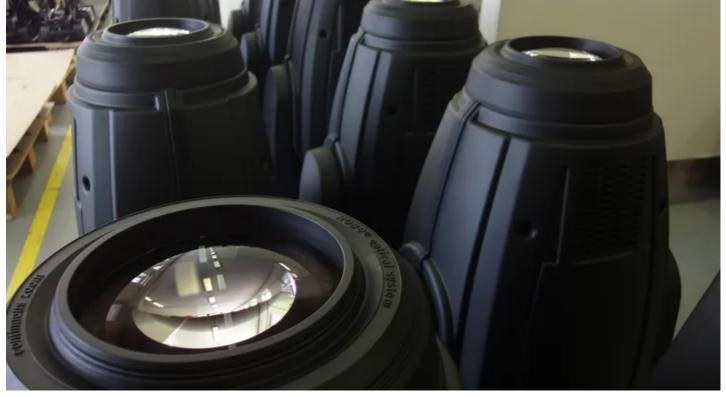

## **Products Involved**

MMX Spot™

The first of Robe's new ROBIN MMX Spots left the Robe factory in Valašské Meziříčí last week, as production ramps up to meet the high demands and current orders for Robe's new generation of '1200 series' fixtures.

The MMX Spot was previewed at PLASA 2010, launched at Prolight+Sound in Frankfurt in April 2011, and has instantly become a major seller for Robe. It is the first of a line of MMX products, all to be based on the principals of being 'brighter, lighter, smaller' than its predecessors.