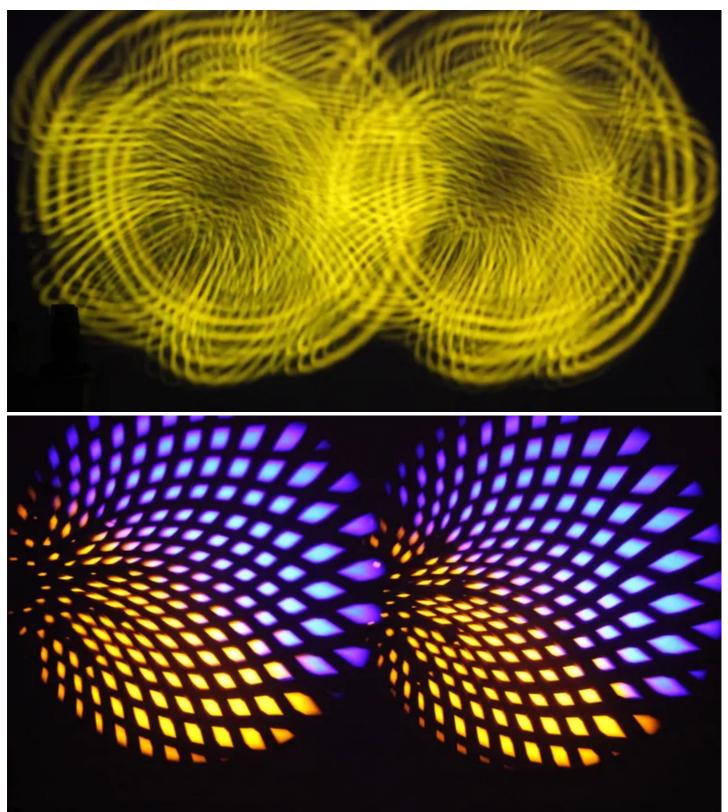

It has also been developed to enhance and evoke the imagination with a host of features and functionality.

The powerful output - using the Philips MSR Platinum 35 lamp - helps maximise some unique animating capabilities, created through using combinations of an innovative dual graphics wheel, two rotating gobo wheels and a rotating prism effect.

The superior optics have been specially developed by Robe, and the fixture is also remarkably quiet due to an efficient custom designed cooling system. Other useful features include hot-spot control, fast iris, CMY+CTO, variable frost and other effects. It can be easily customized using the Slot&Lock system. Electronic auto-ranging ballast and power supplies ensure easy global installations for touring and cross rentals.