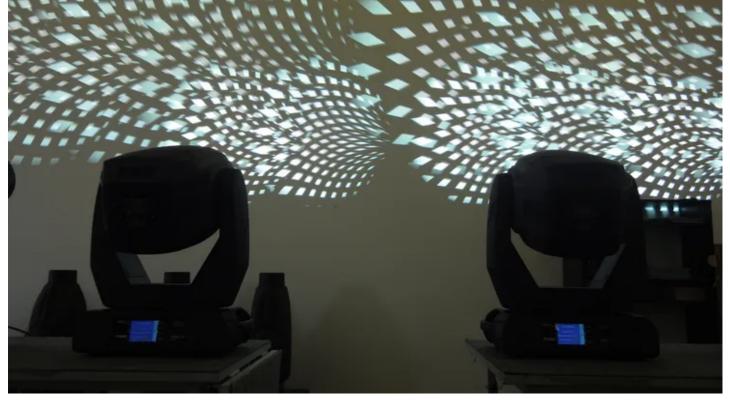

It has also been developed to enhance and evoke the imagination with a host of features and functionality.

The powerful output - using the Philips MSR Platinum 35 lamp - helps maximise some unique animating capabilities, created through using combinations of an innovative dual graphics wheel, two rotating gobo wheels and a rotating prism effect.

The superior optics have been specially developed by Robe, and the fixture is also remarkably quiet due to an efficient custom designed cooling system. Other useful features include hot-spot control, fast iris, CMY+CTO, variable frost and other effects. It can be easily customized using the Slot&Lock system. Electronic auto-ranging ballast and power supplies ensure easy global installations for touring and cross rentals.