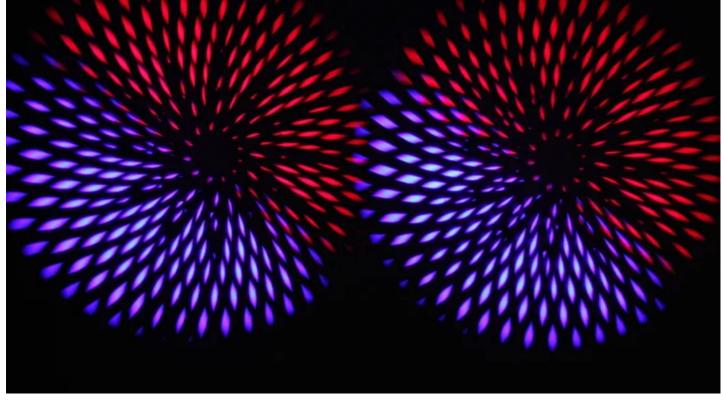

It has also been developed to enhance and evoke the imagination with a host of features and functionality.

The powerful output - using the Philips MSR Platinum 35 lamp - helps maximise some unique animating capabilities, created through using combinations of an innovative dual graphics wheel, two rotating gobo wheels and a rotating prism effect.

The superior optics have been specially developed by Robe, and the fixture is also remarkably quiet due to an efficient custom designed cooling system. Other useful features include hot-spot control, fast iris, CMY+CTO, variable frost and other effects. It can be easily customized using the Slot&Lock system. Electronic auto-ranging ballast and power supplies ensure easy global installations for touring and cross rentals.