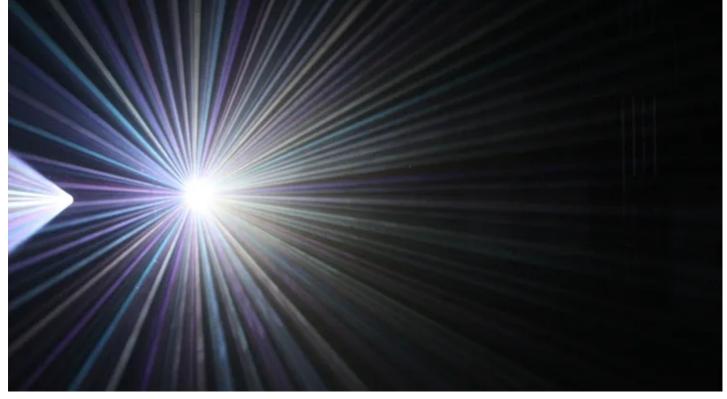

It has also been developed to enhance and evoke the imagination with a host of features and functionality.

The powerful output - using the Philips MSR Platinum 35 lamp - helps maximise some unique animating capabilities, created through using combinations of an innovative dual graphics wheel, two rotating gobo wheels and a rotating prism effect.

The superior optics have been specially developed by Robe, and the fixture is also remarkably quiet due to an efficient custom designed cooling system. Other useful features include hot-spot control, fast iris, CMY+CTO, variable frost and other effects. It can be easily customized using the Slot&Lock system. Electronic auto-ranging ballast and power supplies ensure easy global installations for touring and cross rentals.