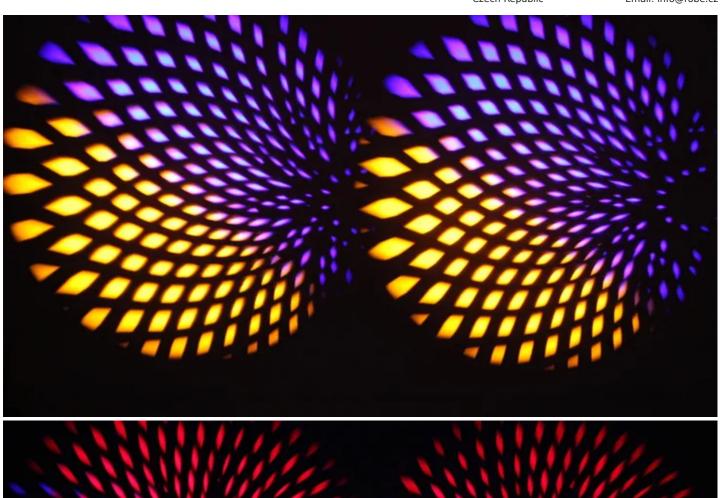

It has also been developed to enhance and evoke the imagination with a host of features and functionality.

The powerful output - using the Philips MSR Platinum 35 lamp - helps maximise some unique animating capabilities, created through using combinations of an innovative dual graphics wheel, two rotating gobo wheels and a rotating prism effect.

The superior optics have been specially developed by Robe, and the fixture is also remarkably quiet due to an efficient custom designed cooling system. Other useful features include hot-spot control, fast iris, CMY+CTO, variable frost and other effects. It can be easily customized using the Slot&Lock system. Electronic auto-ranging ballast and power supplies ensure easy global installations for touring and cross rentals.