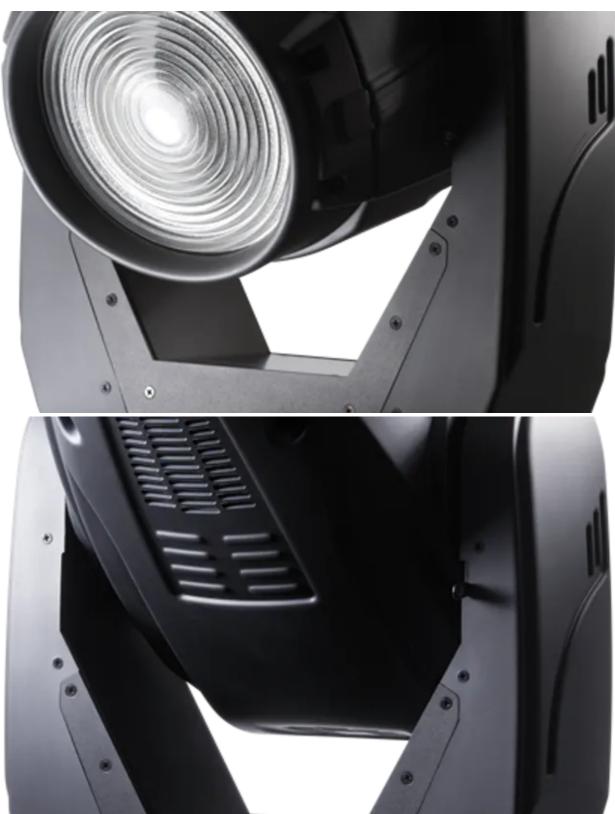

The new ROBIN MMX Spot is the first in a new generation of 1200 Series fixtures offering a neater, smaller, lighter and brighter more energy efficient package. Using the innovative Phillips MSR Platinum 35 lamp combined with a sophisticated optical system, the MMX Spot is a true equivalent of any 1200W spotlight moving head on the market today. In some features, the MMX is as bright as a 1500W spotlight and simultaneously energy saving – consuming about 30% less power than the current 1200W products.

The ROBIN 600 Series of Wash, Spot & Beam fixtures offer a complete set of fully-featured creative tools for all lighting applications, utilising Robe's latest technologies to offer a more powerful output and with energy conservation to the forefront.