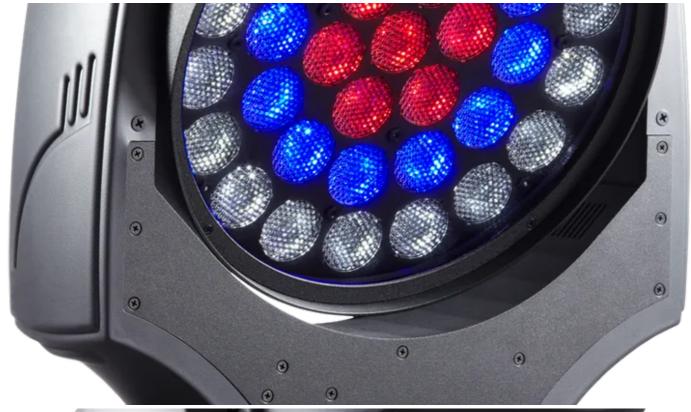

The amazing super-slim ROBIN 600 LEDWash is Robe's fastest selling fixture in the last 10 years. It features 37 x 10 Watt RGBW multichip LEDs each individually controllable. These are arranged in 3 concentric rings designed for creating stunning colour and pattern effects when pointed towards an audience .... as well as for providing comprehensive, even wash coverage of performers, stages, spaces, scenery, etc. The 10W RGBW multichips deliver a whole array of true colours - from the richest saturates to the subtlest and most delicate of pastels and a series of perfect whites from 2700 - 8000°K, all without any 'pixelation' or blockiness due to the homogenised light engine. A 15 - 60 degree motorised zoom adds versatility and enhances the scope for all types of applications.