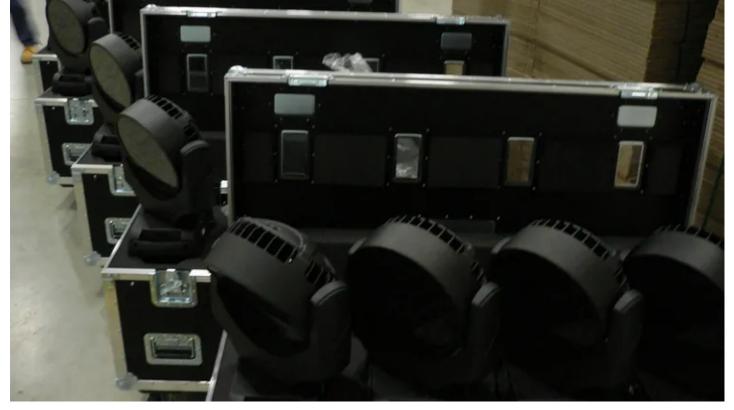

This is just part of nearly 300 new Robe moving lights purchased by HSL in the last month to service their currently hectic work schedule, which includes touring, theatre and television productions and corporate events and presentations.

The latest order also included 75 of Robe's new ROBIN 600 Spots, 60 ROBIN 600 Washes, 36 ROBIN 300 Beams, 17 x ColorBeam 700E ATs and 24 ColorBeam 2500E ATs. HSL now has in excess of 2500 Robe moving heads in its inventory, and currently virtually everything is out of the warehouse! Says HSL MD Simon Stuart, "It was great to be the first ever with the LEDWash 600s for a short while and everyone who's seen them in action so far has been blown away with the brightness! They all want to use them, so I can see another purchase coming very soon!"

Two of the ROBIN 600 units fit neatly into a standard GP case, so ideal for expedient truck packing ... which HSL and Robe have been doing a lot of over the last month!