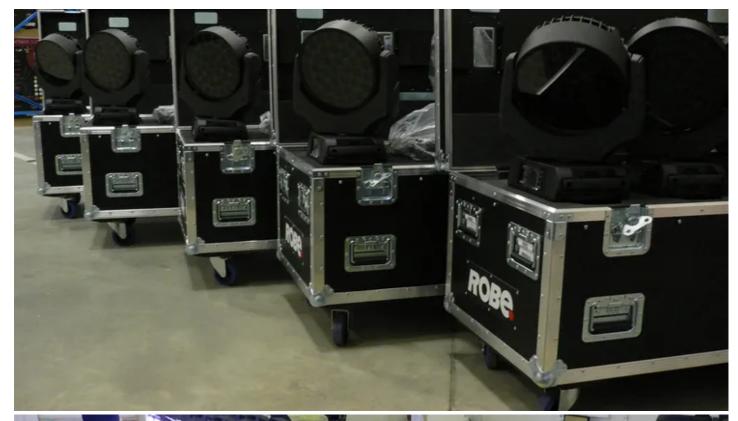

This is just part of nearly 300 new Robe moving lights purchased by HSL in the last month to service their currently hectic work schedule, which includes touring, theatre and television productions and corporate events and presentations.

The latest order also included 75 of Robe's new ROBIN 600 Spots, 60 ROBIN 600 Washes, 36 ROBIN 300 Beams, 17 x ColorBeam 700E ATs and 24 ColorBeam 2500E ATs. HSL now has in excess of 2500 Robe moving heads in its inventory, and currently virtually everything is out of the warehouse! Says HSL MD Simon Stuart, "It was great to be the first ever with the LEDWash 600s for a short while and everyone who's seen them in action so far has been blown away with the brightness! They all want to use them, so I can see another purchase coming very soon!"

Two of the ROBIN 600 units fit neatly into a standard GP case, so ideal for expedient truck packing ... which HSL and Robe have been doing a lot of over the last month!