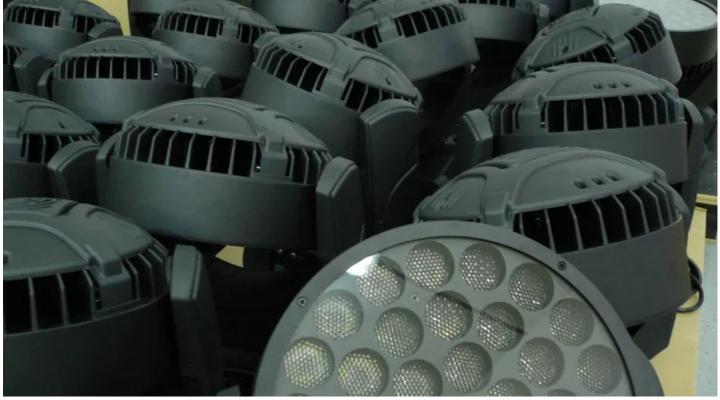

Two of the ROBIN 600 units fit neatly into a standard GP case, so ideal for expedient truck packing ... which HSL and Robe have been doing a lot of over the last month!