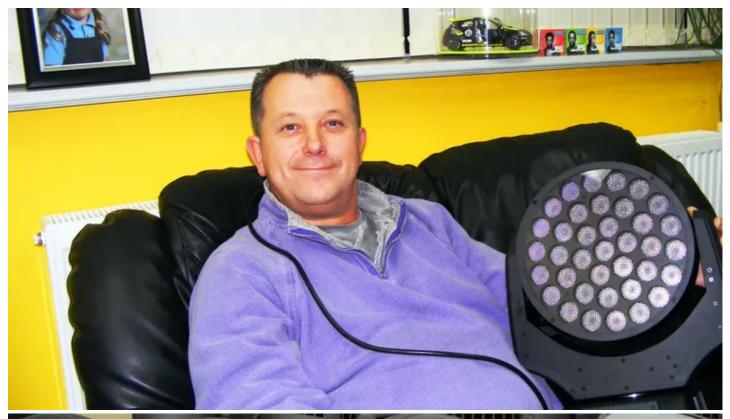

## **Products Involved**

LEDWash 600™

Award winning Blackburn UK lighting rental company HSL is the first in the world to take delivery of Robe's new LEDWash 600 moving lights ..... 40 of which have gone straight out on the JLS arena tour with lighting designer Dave Lee.

The ROBIN LEDWash 600 has a super-slim construction and 37 individually controllable 10 Watt RGBW multichip LEDs which are arranged in 3 concentric rings - great for eye-candy effects as well as for smooth and even lighting of performance areas, scenery and all sorts of objects and spaces. It's extremely lightweight which is great for venues with limited loading capacities.