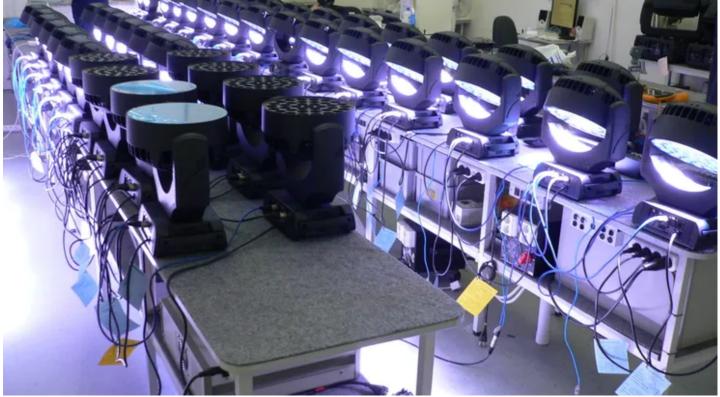

## **Products Involved**

LEDWash 600™

Award winning Blackburn UK lighting rental company HSL is the first in the world to take delivery of Robe's new LEDWash 600 moving lights ..... 40 of which have gone straight out on the JLS arena tour with lighting designer Dave Lee.

The ROBIN LEDWash 600 has a super-slim construction and 37 individually controllable 10 Watt RGBW multichip LEDs which are arranged in 3 concentric rings - great for eye-candy effects as well as for smooth and even lighting of performance areas, scenery and all sorts of objects and spaces. It's extremely lightweight which is great for venues with limited loading capacities.