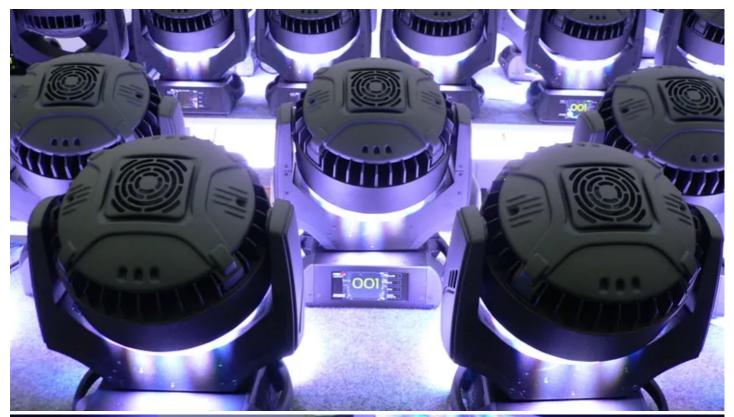

## **Products Involved**

LEDWash 600™

Award winning Blackburn UK lighting rental company HSL is the first in the world to take delivery of Robe's new LEDWash 600 moving lights ..... 40 of which have gone straight out on the JLS arena tour with lighting designer Dave Lee.

The ROBIN LEDWash 600 has a super-slim construction and 37 individually controllable 10 Watt RGBW multichip LEDs which are arranged in 3 concentric rings - great for eye-candy effects as well as for smooth and even lighting of performance areas, scenery and all sorts of objects and spaces. It's extremely lightweight which is great for venues with limited loading capacities.