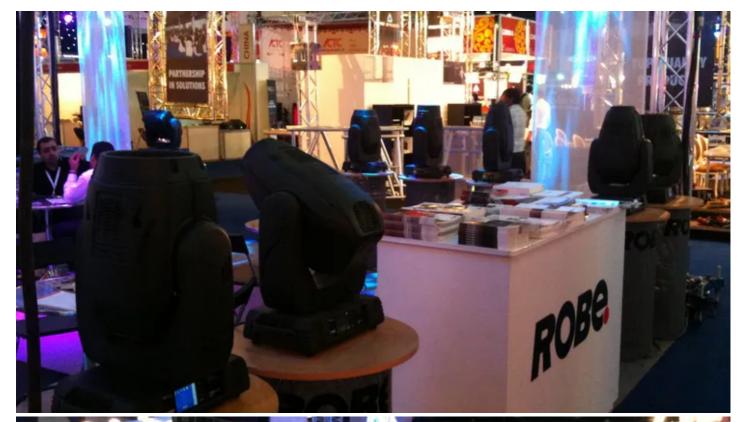

## **Products Involved**

ROBIN® 600E Beam ROBIN® 600E Spot™ ROBIN® 600E Wash

The Robe team was in action at the PALME Middle East 2010 exhibition in Dubai, showing all the latest launched products in the range including the new trailblazing ROBIN 600 Series.

The new Robe ROBIN 600 is a mega-bright, feature-packed, compactly sized moving light available at a highly competitive price. The ROBIN 600E Spot, Wash & Beam fixtures are the latest in Robe's innovative new generation ROBIN Series of moving lights, and once again, the reaction at PALME Middle East confirmed Robe's conviction that a 600 series fixture is something the market really wants.