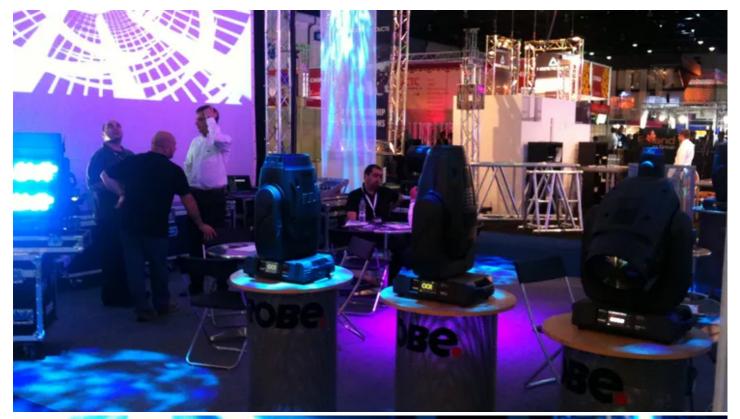

## **Products Involved**

ROBIN® 600E Beam ROBIN® 600E Spot™ ROBIN® 600E Wash

The Robe team was in action at the PALME Middle East 2010 exhibition in Dubai, showing all the latest launched products in the range including the new trailblazing ROBIN 600 Series.

The new Robe ROBIN 600 is a mega-bright, feature-packed, compactly sized moving light available at a highly competitive price. The ROBIN 600E Spot, Wash & Beam fixtures are the latest in Robe's innovative new generation ROBIN Series of moving lights, and once again, the reaction at PALME Middle East confirmed Robe's conviction that a 600 series fixture is something the market really wants.