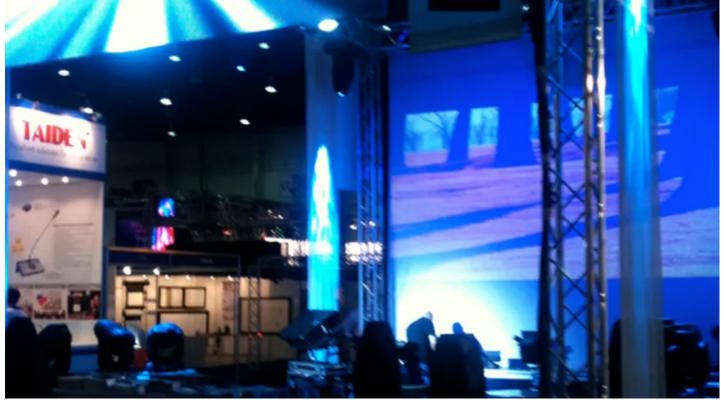

## **Products Involved**

ROBIN® 600E Beam ROBIN® 600E Spot™ ROBIN® 600E Wash

The Robe team was in action at the PALME Middle East 2010 exhibition in Dubai, showing all the latest launched products in the range including the new trailblazing ROBIN 600 Series.

They saw visitors from Saudi Arabia, Qatar, Oman, Kuwait, Bahrain, Egypt, Jordan, Lebanon, Iran and ..... obviously .... plenty from the UAE, and the stand was constantly busy throughout the 3 day show.