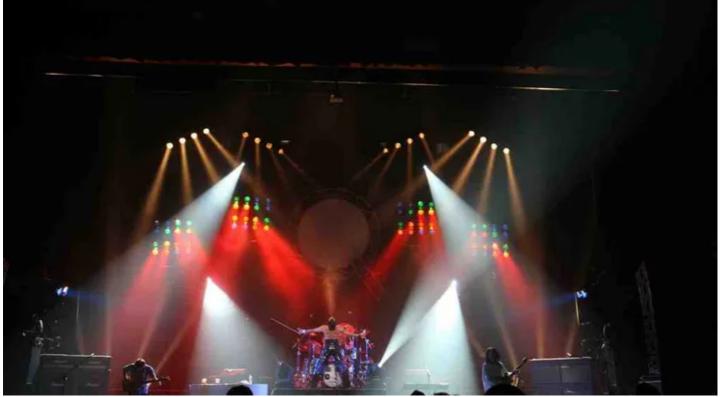

Fourteen Robe ColorSpot 575E ATs and  $10 \times Robe$  ColorWash 575E ATs were the main moving lights on stage, joined by 140 Multipars and Robe Fog 1500 FT Smoke Machines and Hazers. Junior says "Queen were all about big bold looks and massive banks of colour so the PARs were grouped together in  $5 \times 16$  lamp pods with the movers arranged around the stage and on the back truss to fill in the gaps."

Four additional towers with PARs gave the lighting some height variation, together with 4-lite blinders with scrollers and strobes. The Pods were rigged on ½ ton motors hung off the back truss so they could move into different heights to create varying looks throughout the show. Junior states "Everyone was very happy with the whole look and feel of the production. I am especially happy with our Robe 575s - they are so reliable, and we haven't had a single problem with them yet!"