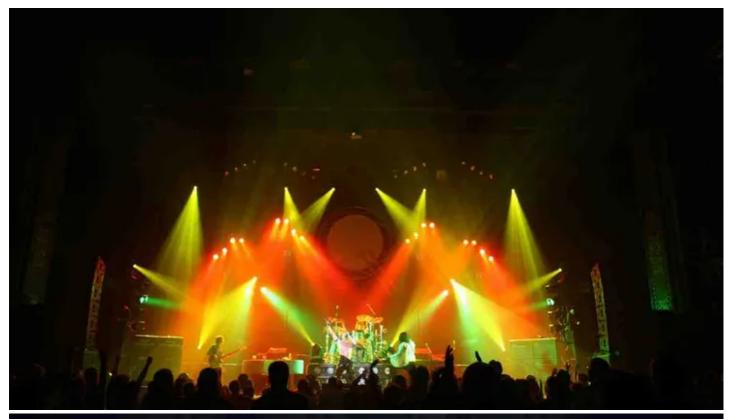

Fourteen Robe ColorSpot 575E ATs and  $10 \times Robe$  ColorWash 575E ATs were the main moving lights on stage, joined by 140 Multipars and Robe Fog 1500 FT Smoke Machines and Hazers. Junior says "Queen were all about big bold looks and massive banks of colour so the PARs were grouped together in  $5 \times 16$  lamp pods with the movers arranged around the stage and on the back truss to fill in the gaps."

Four additional towers with PARs gave the lighting some height variation, together with 4-lite blinders with scrollers and strobes. The Pods were rigged on ½ ton motors hung off the back truss so they could move into different heights to create varying looks throughout the show. Junior states "Everyone was very happy with the whole look and feel of the production. I am especially happy with our Robe 575s - they are so reliable, and we haven't had a single problem with them yet!"