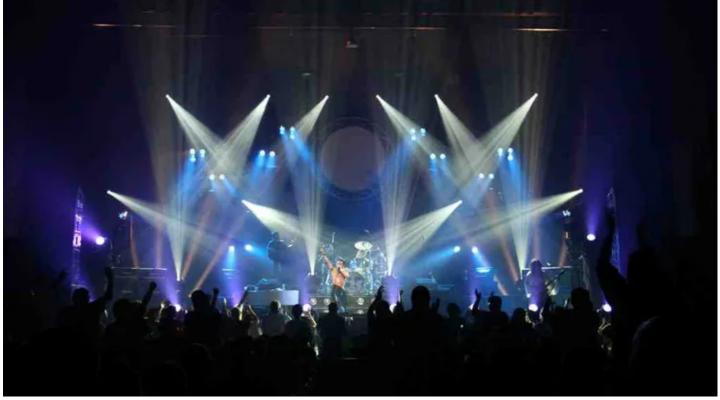

Fourteen Robe ColorSpot 575E ATs and  $10 \times Robe$  ColorWash 575E ATs were the main moving lights on stage, joined by 140 Multipars and Robe Fog 1500 FT Smoke Machines and Hazers. Junior says "Queen were all about big bold looks and massive banks of colour so the PARs were grouped together in  $5 \times 16$  lamp pods with the movers arranged around the stage and on the back truss to fill in the gaps."

Four additional towers with PARs gave the lighting some height variation, together with 4-lite blinders with scrollers and strobes. The Pods were rigged on ½ ton motors hung off the back truss so they could move into different heights to create varying looks throughout the show. Junior states "Everyone was very happy with the whole look and feel of the production. I am especially happy with our Robe 575s - they are so reliable, and we haven't had a single problem with them yet!"