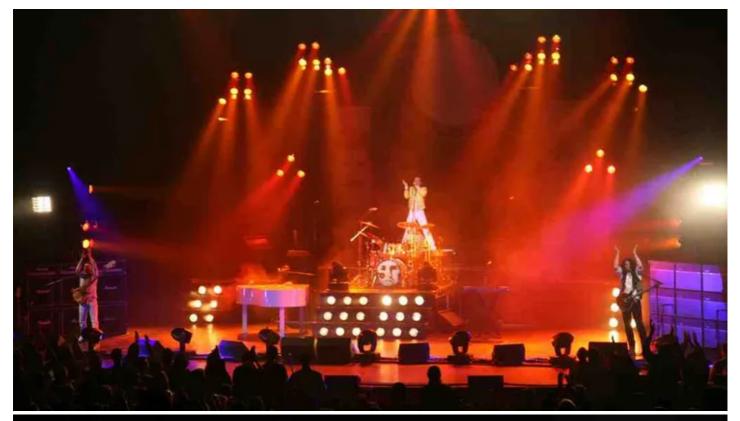

Fourteen Robe ColorSpot 575E ATs and  $10 \times Robe$  ColorWash 575E ATs were the main moving lights on stage, joined by 140 Multipars and Robe Fog 1500 FT Smoke Machines and Hazers. Junior says "Queen were all about big bold looks and massive banks of colour so the PARs were grouped together in  $5 \times 16$  lamp pods with the movers arranged around the stage and on the back truss to fill in the gaps."

Four additional towers with PARs gave the lighting some height variation, together with 4-lite blinders with scrollers and strobes. The Pods were rigged on ½ ton motors hung off the back truss so they could move into different heights to create varying looks throughout the show. Junior states "Everyone was very happy with the whole look and feel of the production. I am especially happy with our Robe 575s - they are so reliable, and we haven't had a single problem with them yet!"