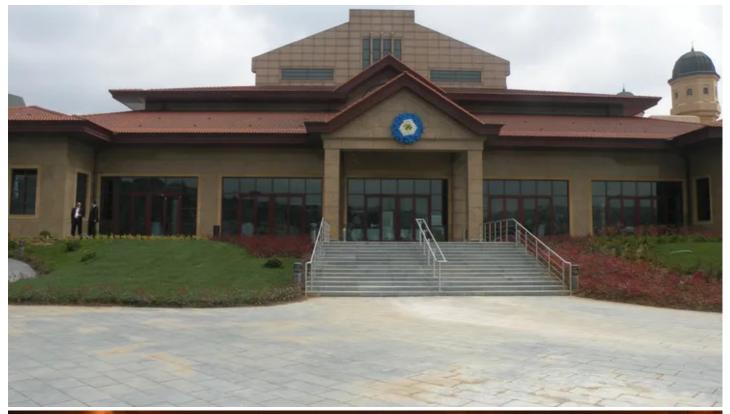

This is a prestigious 73,000 square metre multiple venue development instigated by the Istanbul Metropolitan Municipality. The building is an historic converted slaughterhouse on the Golden Horn, re-born and designed as a cutting-edge performing arts and conference centre. It will serve Istanbulites with live entertainment, movies and drama theatres and be a centre for high profile international events of all types.

The Robe fixtures are installed into SCCC's two main performance spaces and were specified and supplied by Robe's Turkish distributor Atempo, acting as systems integrators for principal construction company, Yeni Yapi Ltd. Co.