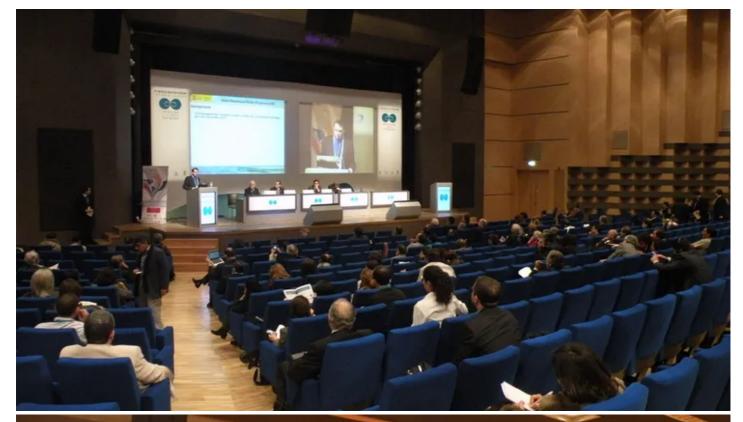

The Robes were needed to provide dynamic and versatile lighting for the larger auditoriums in the complex - and were supplied by Atempo along with a large generics package.

The 3000 capacity Main Hall features 20 Robe ColorSpot 1200E ATs, 6 REDWash 3 192s and 4 REDBlinder 2 96s. These are all positioned on the over-stage bars, and can be moved anywhere they are needed to serve the exact needs of the show.

SCCC has already staged many events that have utilised both venues, including the 5th World Water Forum which featured 33,058 participants and was the world's biggest ever water-related event to date. "When we specified the lighting for these two spaces, we ensured they had many options - whether the need is to light a single speaker, or a whole performing troupe which need the stage filled with colour and movement," continues Konuralp.