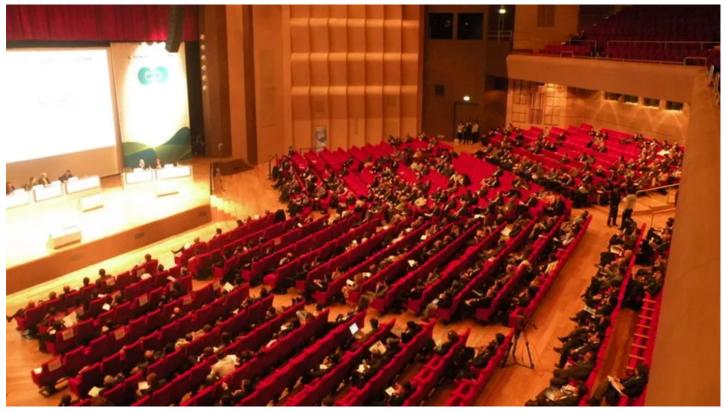

The Robes were needed to provide dynamic and versatile lighting for the larger auditoriums in the complex - and were supplied by Atempo along with a large generics package.

The 3000 capacity Main Hall features 20 Robe ColorSpot 1200E ATs, 6 REDWash 3 192s and 4 REDBlinder 2 96s. These are all positioned on the over-stage bars, and can be moved anywhere they are needed to serve the exact needs of the show.

SCCC has already staged many events that have utilised both venues, including the 5th World Water Forum which featured 33,058 participants and was the world's biggest ever water-related event to date. "When we specified the lighting for these two spaces, we ensured they had many options - whether the need is to light a single speaker, or a whole performing troupe which need the stage filled with colour and movement," continues Konuralp.