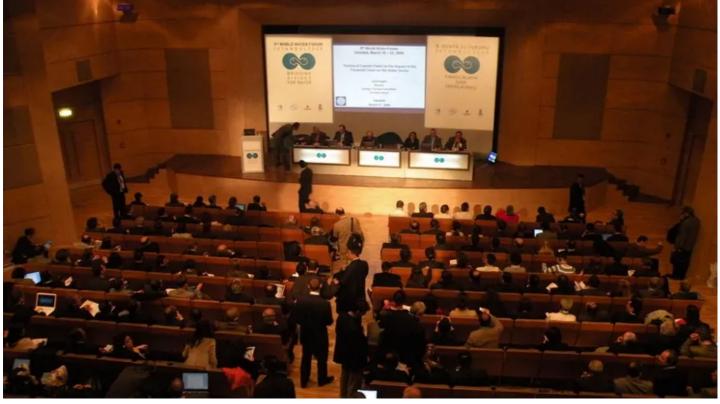

SCCC has already staged many events that have utilised both venues, including the 5th World Water Forum which featured 33,058 participants and was the world's biggest ever water-related event to date. "When we specified the lighting for these two spaces, we ensured they had many options - whether the need is to light a single speaker, or a whole performing troupe which need the stage filled with colour and movement," continues Konuralp.