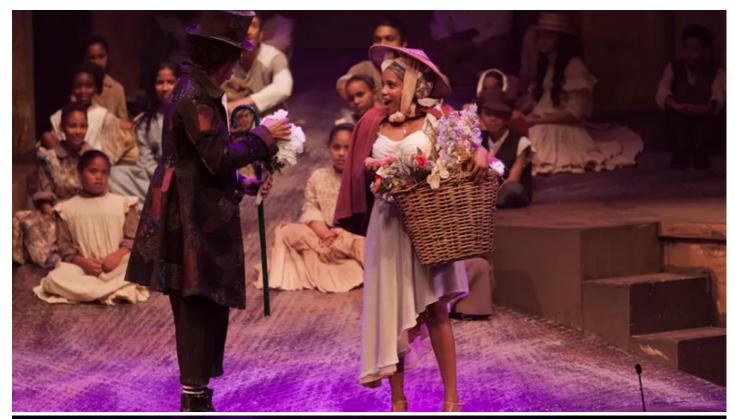

## **Products Involved**

**MiniMe**®

A Robe MiniMe starred alongside Marc Lottering playing Scrooge in Lara Foot's adaptation of Charles Dickens' classic A Christmas Carol, which was recently staged at the Baxter Theatre, at the University of Cape Town, South Africa.

"We were very impressed with the brightness of the projected image," said Curtis.

The 'ghosts' were created using simple hand-drawn black and white images which were scanned and uploaded to the MiniMe, and then faded in and out on various parts of the scenery. "This suited the style of the production and was very successful," said Patrick. With a story filled with romance, fantasy and generosity and, with artists such as Shaleen Surtie-Richards, Andrew Buckland, Christo Davids and a full children's choir, the Cape Town audiences relished the nostalgia and drama of this timeless tale brought to life.