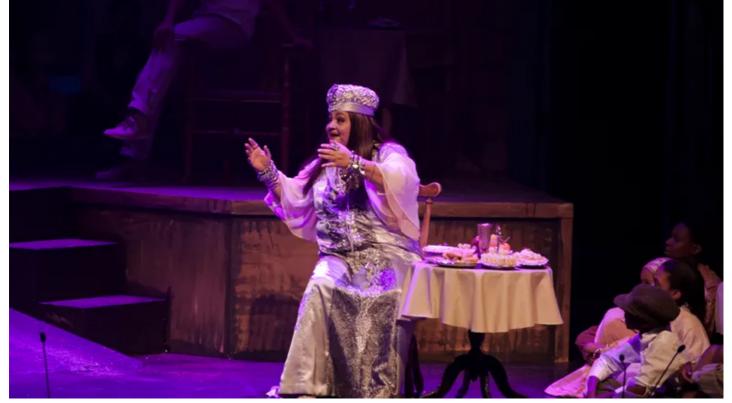

## **Products Involved**

**MiniMe**®

A Robe MiniMe starred alongside Marc Lottering playing Scrooge in Lara Foot's adaptation of Charles Dickens' classic A Christmas Carol, which was recently staged at the Baxter Theatre, at the University of Cape Town, South Africa.

"We were very impressed with the brightness of the projected image," said Curtis.

The 'ghosts' were created using simple hand-drawn black and white images which were scanned and uploaded to the MiniMe, and then faded in and out on various parts of the scenery. "This suited the style of the production and was very successful," said Patrick. With a story filled with romance, fantasy and generosity and, with artists such as Shaleen Surtie-Richards, Andrew Buckland, Christo Davids and a full children's choir, the Cape Town audiences relished the nostalgia and drama of this timeless tale brought to life.