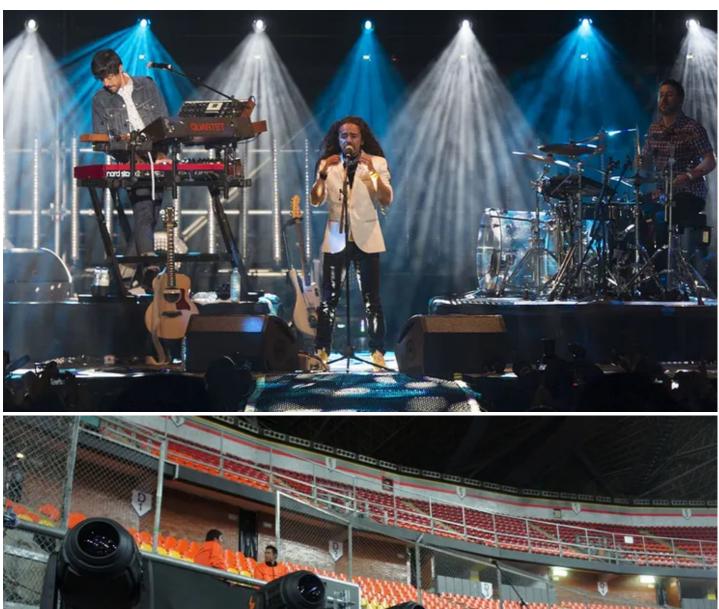

## **Pointe**®

Ending their 2013 'El Objeto' tour in style, well-known alternative rock Mexican band Café Tacuba played their last show of the year at the Palacio de losDeportes arena in Mexico City ... for first time using 14 brand new Robe ROBIN Pointes, recently purchased by local rental company, Meridian Pro S.A de C.V.

The Pointes were located right behind the band forming a line upstage.

The band's Producer Sergio Serrano - who also has his own lighting and video company, LED Project, in the same city - commented that they are always looking out for the newest products that will keep the company at the forefront of the latest technologies.

Café Tacuba's 2013 tour visited most Latin American countries including Mexico, Colombia, Peru, Bolivia, Argentina and Chile among others ... as well as USA and Spain. Photo Credits: Fernando Aceves

ROBE lighting s .r. o., Hazovice 2090 75661 Roznov pod Radhostem Czech Republic