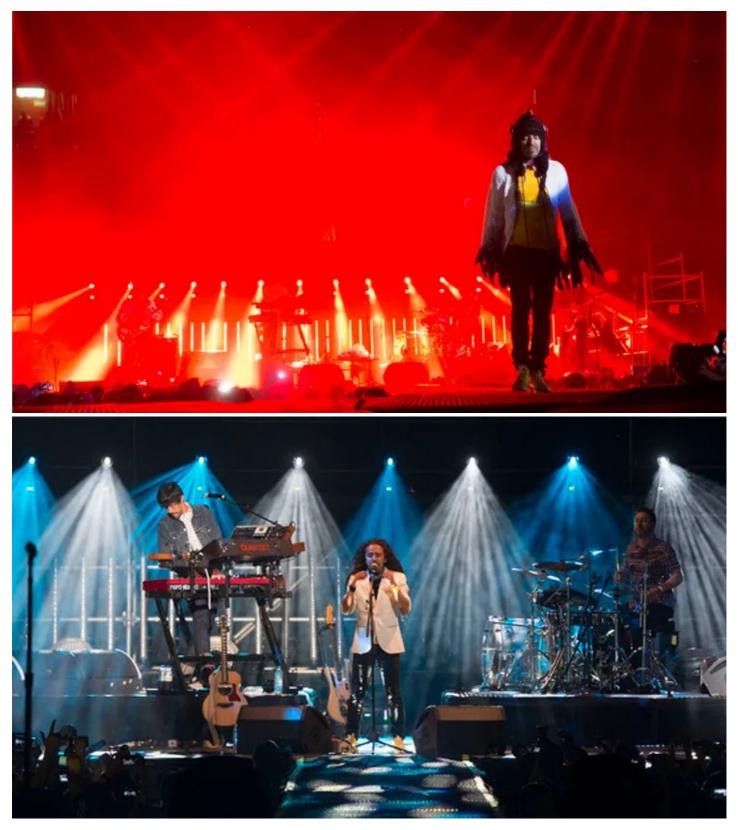

## **Pointe**®

Ending their 2013 'El Objeto' tour in style, well-known alternative rock Mexican band Café Tacuba played their last show of the year at the Palacio de losDeportes arena in Mexico City ... for first time using 14 brand new Robe ROBIN Pointes, recently purchased by local rental company, Meridian Pro S.A de C.V.

The Pointes were located right behind the band forming a line upstage.

The band's Producer Sergio Serrano - who also has his own lighting and video company, LED Project, in the same city - commented that they are always looking out for the newest products that will keep the company at the forefront of the latest technologies.

Café Tacuba's 2013 tour visited most Latin American countries including Mexico, Colombia, Peru, Bolivia, Argentina and Chile among others ... as well as USA and Spain. Photo Credits: Fernando Aceves

ROBE lighting s .r. o., Hazovice 2090 75661 Roznov pod Radhostem Czech Republic