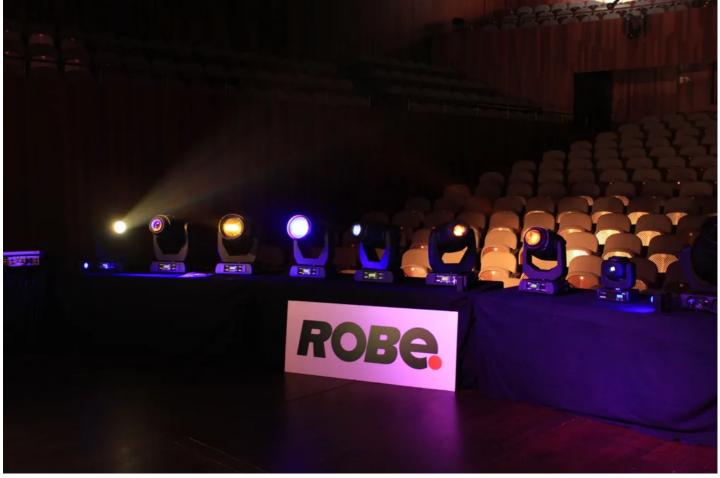

## **Products Involved**

LEDBeam 100™ LEDWash 1200™ LEDWash 300™ LEDWash 600™

LEDWash 800™ MiniMe® MMX Blade™ MMX Spot™ MMX WashBeam™

Pointe® ROBIN® DLF Wash ROBIN® DLS Profile ROBIN® DLX Spot

Robe's Spanish distributor EES (Entertainment Equipment Supplies SL) staged a 10 day roadshow covering several important regional centres - including two days in Madrid and two separate events at different venues in Barcelona - to highlight the latest Robe technologies to interested parties.

The full ROBIN range featured including all the most recently launched products including the amazing Pointe ... which in just a few months has become Robe's fastest ever selling product!

The roadshows attracted up to 80 people at some sessions and included people working for rental companies, lighting and visual designers, key TV and theatre technicians, installers, event producers, specifiers and integrators.