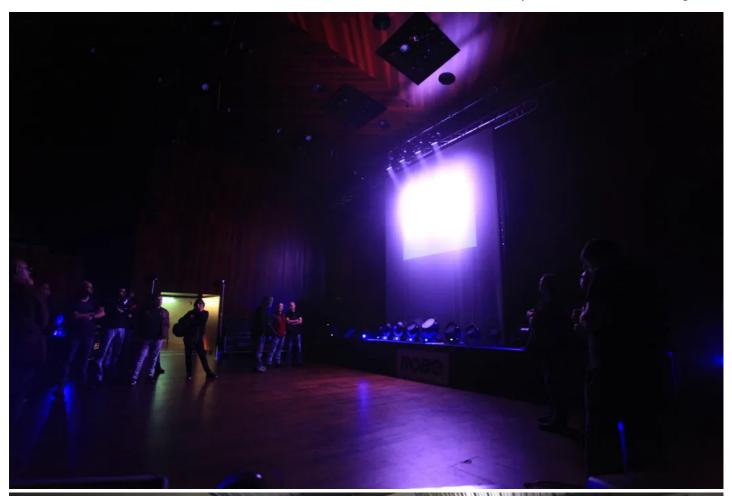

The full ROBIN range featured including all the most recently launched products including the amazing Pointe ... which in just a few months has become Robe's fastest ever selling product!

The roadshows attracted up to 80 people at some sessions and included people working for rental companies, lighting and visual designers, key TV and theatre technicians, installers, event producers, specifiers and integrators.

The Pointe attracted a massive amount of interest and was the centre of attention at most of the events.

Event management companies were particularly impressed by the MiniMe, and all the entertainment industry specialists, from club owners and operators to rental / staging professionals loved the little LEDBeam 100 ... in addition to the Pointe!