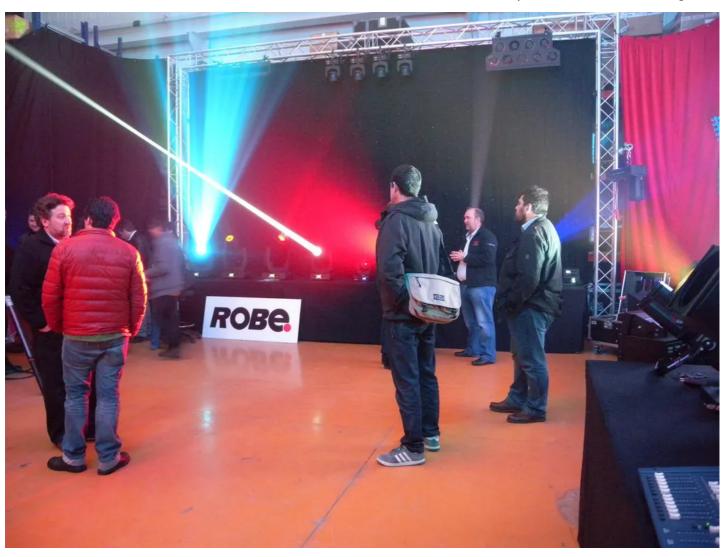

## **Products Involved**

LEDBeam 100™ LEDWash 1200™ LEDWash 300™ LEDWash 600™

LEDWash 800™ MiniMe® MMX Blade™ MMX Spot™ MMX WashBeam™

Pointe® ROBIN® DLF Wash ROBIN® DLS Profile ROBIN® DLX Spot

Robe's Spanish distributor EES (Entertainment Equipment Supplies SL) staged a 10 day roadshow covering several important regional centres - including two days in Madrid and two separate events at different venues in Barcelona - to highlight the latest Robe technologies to interested parties.

The full ROBIN range featured including all the most recently launched products including the amazing Pointe ... which in just a few months has become Robe's fastest ever selling product!

The roadshows attracted up to 80 people at some sessions and included people working for rental companies, lighting and visual designers, key TV and theatre technicians, installers, event producers, specifiers and integrators.

The Pointe attracted a massive amount of interest and was the centre of attention at most of the events.

Event management companies were particularly impressed by the MiniMe, and all the entertainment industry specialists, from club owners and operators to rental / staging professionals loved the little LEDBeam 100 ... in addition to the Pointe!