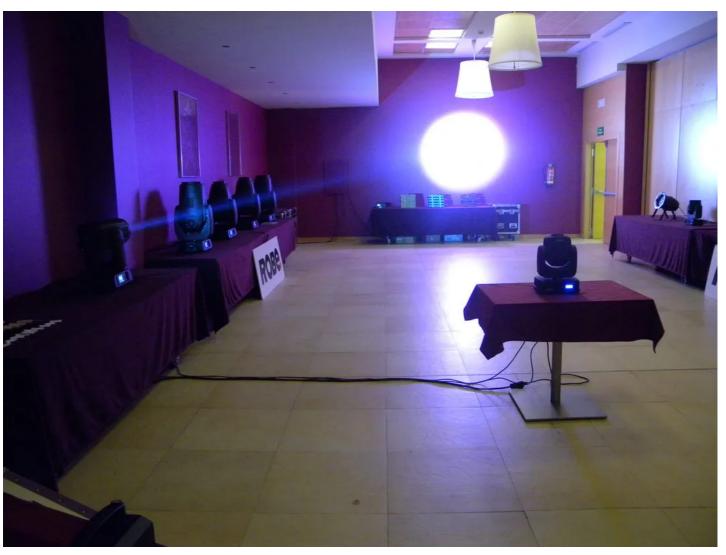

## **Products Involved**

LEDBeam 100™ LEDWash 1200™ LEDWash 300™ LEDWash 600™

LEDWash 800™ MiniMe® MMX Blade™ MMX Spot™ MMX WashBeam™

Pointe® ROBIN® DLF Wash ROBIN® DLS Profile ROBIN® DLX Spot

Robe's Spanish distributor EES (Entertainment Equipment Supplies SL) staged a 10 day roadshow covering several important regional centres - including two days in Madrid and two separate events at different venues in Barcelona - to highlight the latest Robe technologies to interested parties.

The full ROBIN range featured including all the most recently launched products including the amazing Pointe ... which in just a few months has become Robe's fastest ever selling product!

The roadshows attracted up to 80 people at some sessions and included people working for rental companies, lighting and visual designers, key TV and theatre technicians, installers, event producers, specifiers and integrators.

The Pointe attracted a massive amount of interest and was the centre of attention at most of the events.

Event management companies were particularly impressed by the MiniMe, and all the entertainment industry specialists, from club owners and operators to rental / staging professionals loved the little LEDBeam 100 ... in addition to the Pointe!