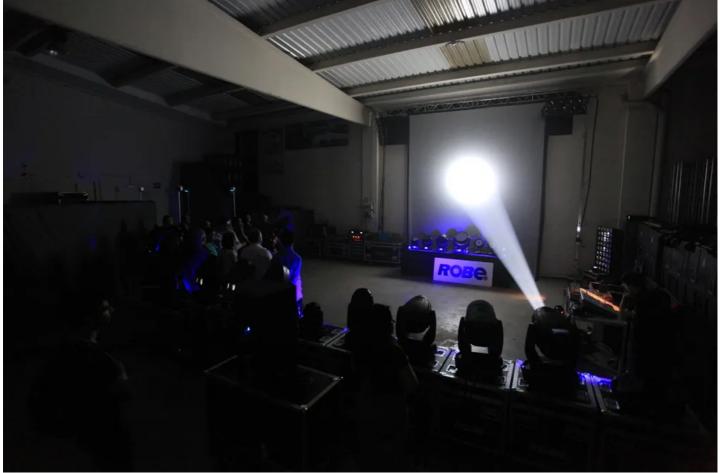

## **Products Involved**

LEDBeam 100™ LEDWash 1200™ LEDWash 300™ LEDWash 600™

LEDWash 800™ MiniMe® MMX Blade™ MMX Spot™ MMX WashBeam™

Pointe® ROBIN® DLF Wash ROBIN® DLS Profile ROBIN® DLX Spot

Robe's Spanish distributor EES (Entertainment Equipment Supplies SL) staged a 10 day roadshow covering several important regional centres - including two days in Madrid and two separate events at different venues in Barcelona - to highlight the latest Robe technologies to interested parties.

The full ROBIN range featured including all the most recently launched products including the amazing Pointe ... which in just a few months has become Robe's fastest ever selling product!

The roadshows attracted up to 80 people at some sessions and included people working for rental companies, lighting and visual designers, key TV and theatre technicians, installers, event producers, specifiers and integrators.

The Pointe attracted a massive amount of interest and was the centre of attention at most of the events.

Event management companies were particularly impressed by the MiniMe, and all the entertainment industry specialists, from club owners and operators to rental / staging professionals loved the little LEDBeam 100 ... in addition to the Pointe!