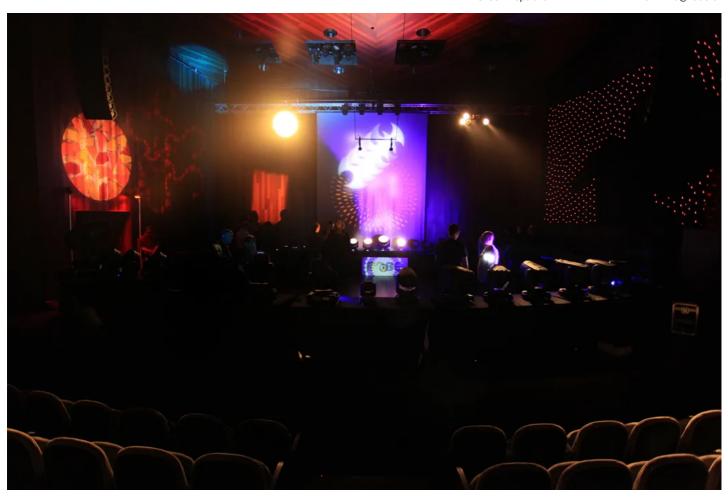

## **Products Involved**

LEDBeam 100™ LEDWash 1200™ LEDWash 300™ LEDWash 600™

LEDWash 800™ MiniMe® MMX Blade™ MMX Spot™ MMX WashBeam™

Pointe® ROBIN® DLF Wash ROBIN® DLS Profile ROBIN® DLX Spot

Robe's Spanish distributor EES (Entertainment Equipment Supplies SL) staged a 10 day roadshow covering several important regional centres - including two days in Madrid and two separate events at different venues in Barcelona - to highlight the latest Robe technologies to interested parties.

The full ROBIN range featured including all the most recently launched products including the amazing Pointe ... which in just a few months has become Robe's fastest ever selling product!

The roadshows attracted up to 80 people at some sessions and included people working for rental companies, lighting and visual designers, key TV and theatre technicians, installers, event producers, specifiers and integrators.

The Pointe attracted a massive amount of interest and was the centre of attention at most of the events.

Event management companies were particularly impressed by the MiniMe, and all the entertainment industry specialists, from club owners and operators to rental / staging professionals loved the little LEDBeam 100 ... in addition to the Pointe!