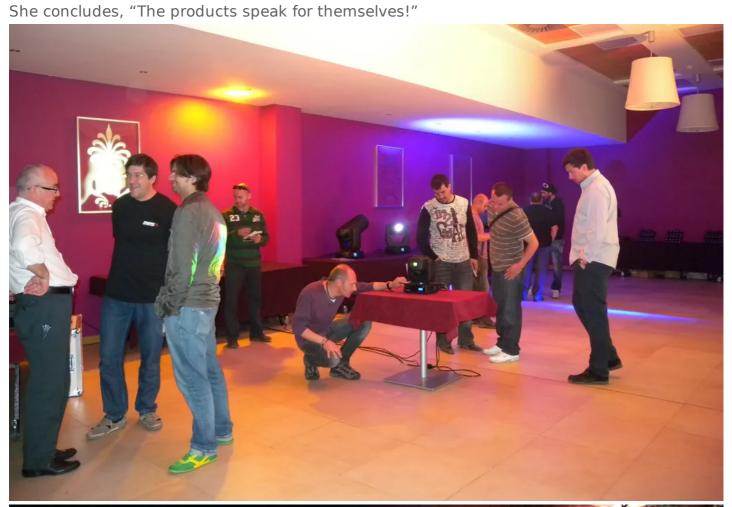

The full ROBIN range featured including all the most recently launched products including the amazing Pointe ... which in just a few months has become Robe's fastest ever selling product!

The roadshows attracted up to 80 people at some sessions and included people working for rental companies, lighting and visual designers, key TV and theatre technicians, installers, event producers, specifiers and integrators.

The Pointe attracted a massive amount of interest and was the centre of attention at most of the events.

Event management companies were particularly impressed by the MiniMe, and all the entertainment industry specialists, from club owners and operators to rental / staging professionals loved the little LEDBeam 100 ... in addition to the Pointe!

People appreciated the true multi-purpose nature of the Pointe; they liked the MiniMe for the ingenious combination of lighting and video effects in one small, powerful unit ... and the LEDBeam for its super-fast movement.