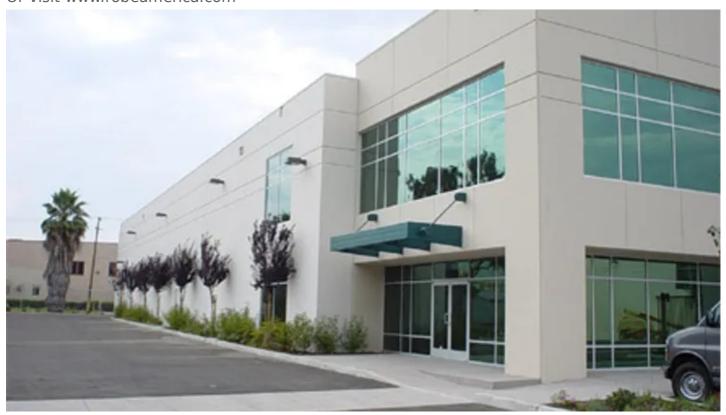

## Robe America goes 'live' and direct

Robe America announces the opening of its new warehouse in LA.

The new 20,000 square feet premises in LA has been 'under construction' since the new year. It's designed and built from the ground up, specifically to enhance the efficiency of Robe America's operational and administrative structure, and to enable Robe America to offer the highest possible standards of customer service. It's equipped with up-to-the-minute IT and computerised stock systems.

Robe America's HQ will act as a hub for the distribution of Robe Show Lighting products across the North American continent. The first container of Robe Show Lighting stock from the Czech Republic, worth \$1 million, has just arrived.