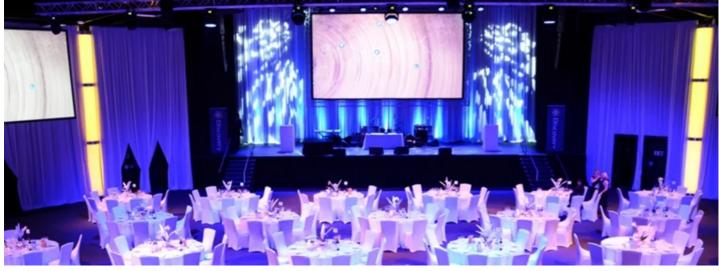

The MJ crew rigged two production trusses over the audience to provide lighting positions for 16 Robe LEDWash 600s, which were used to create a smooth and even colour wash over the dinner tables in the auditorium.

The rest of the lighting fixtures were flown from the venue's house bars.

A total of 24 LEDWash 600s were used. The other eight units were rigged on the over-stage bars and used to down light the stage and back light the performers which included up-and-coming singer / songwriter Terniell Nelson. Two LEDWash 600s were also used as rear accents on the lectern area for speakers and presenters.

The Robin 300 Spots were primarily used to create textures on the draping around a central upstage screen, and also for movement during the performance sections of the show.

The LEDWash 600s are currently Francois' favourite fixture in MJ's busy warehouse – again due to the intense power and low power consumption. He intends to start using them for the house lighting at events, as their 15 – 60 degree zoom and soft, smooth output is ideal for this application.