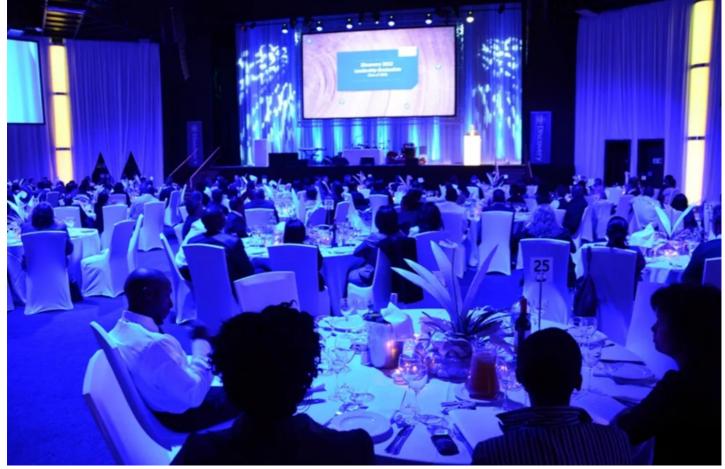

Full technical production for the Discovery event was supplied by Johannesburg-based rental company MJ Event Gear and produced by Edith Unlimited.

It was attended by about 260 Discovery staff members including those who had recently completed various forms of training offered by the company.

The MJ crew rigged two production trusses over the audience to provide lighting positions for 16 Robe LEDWash 600s, which were used to create a smooth and even colour wash over the dinner tables in the auditorium.

The rest of the lighting fixtures were flown from the venue's house bars.

A total of 24 LEDWash 600s were used. The other eight units were rigged on the over-stage bars and used to down light the stage and back light the performers which included up-and-coming singer / songwriter Terniell Nelson. Two LEDWash 600s were also used as rear accents on the lectern area for speakers and presenters.