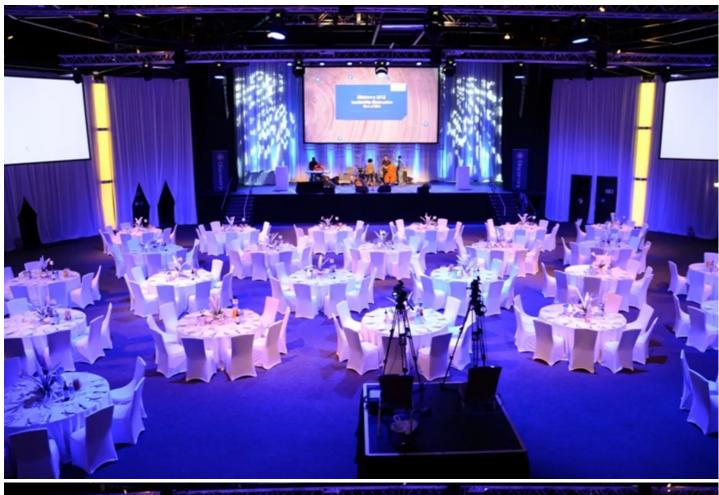

## **Products Involved**

**LEDWash 600™ ROBIN® 300E Spot** 

Robe ROBIN LEDWash 600s and Robe Robin 300 Spots were at the heart of the lighting rig designed by LD Francois van der Merwe for the first Discovery Graduation Ceremony 2012, staged in the Voda Dome, Vodaworld, Johannesburg, South Africa.

The MJ crew rigged two production trusses over the audience to provide lighting positions for 16 Robe LEDWash 600s, which were used to create a smooth and even colour wash over the dinner tables in the auditorium.

The rest of the lighting fixtures were flown from the venue's house bars.

A total of 24 LEDWash 600s were used. The other eight units were rigged on the over-stage bars and used to down light the stage and back light the performers which included up-and-coming singer / songwriter Terniell Nelson. Two LEDWash 600s were also used as rear accents on the lectern area for speakers and presenters.

The Robin 300 Spots were primarily used to create textures on the draping around a central upstage screen, and also for movement during the performance sections of the show.

The LEDWash 600s are currently Francois' favourite fixture in MJ's busy warehouse – again due to the intense power and low power consumption. He intends to start using them for the house lighting at events, as their 15 – 60 degree zoom and soft, smooth output is ideal for this application.