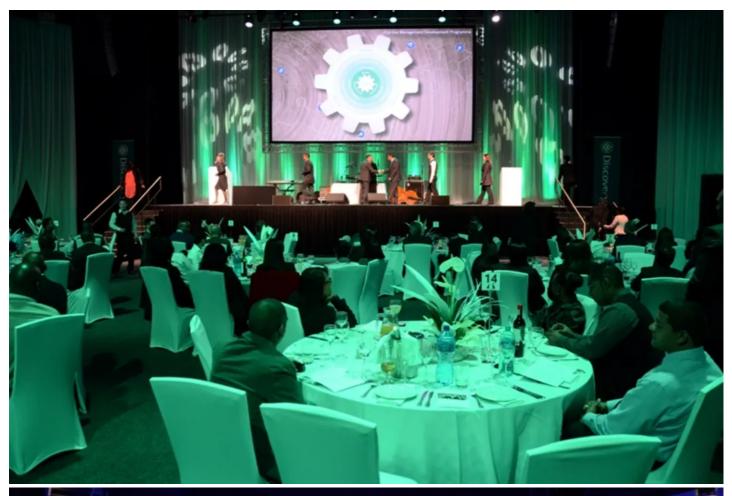

The MJ crew rigged two production trusses over the audience to provide lighting positions for 16 Robe LEDWash 600s, which were used to create a smooth and even colour wash over the dinner tables in the auditorium.

The rest of the lighting fixtures were flown from the venue's house bars.

A total of 24 LEDWash 600s were used. The other eight units were rigged on the over-stage bars and used to down light the stage and back light the performers which included up-and-coming singer / songwriter Terniell Nelson. Two LEDWash 600s were also used as rear accents on the lectern area for speakers and presenters.

The Robin 300 Spots were primarily used to create textures on the draping around a central upstage screen, and also for movement during the performance sections of the show.

The LEDWash 600s are currently Francois' favourite fixture in MJ's busy warehouse – again due to the intense power and low power consumption. He intends to start using them for the house lighting at events, as their 15 – 60 degree zoom and soft, smooth output is ideal for this application.