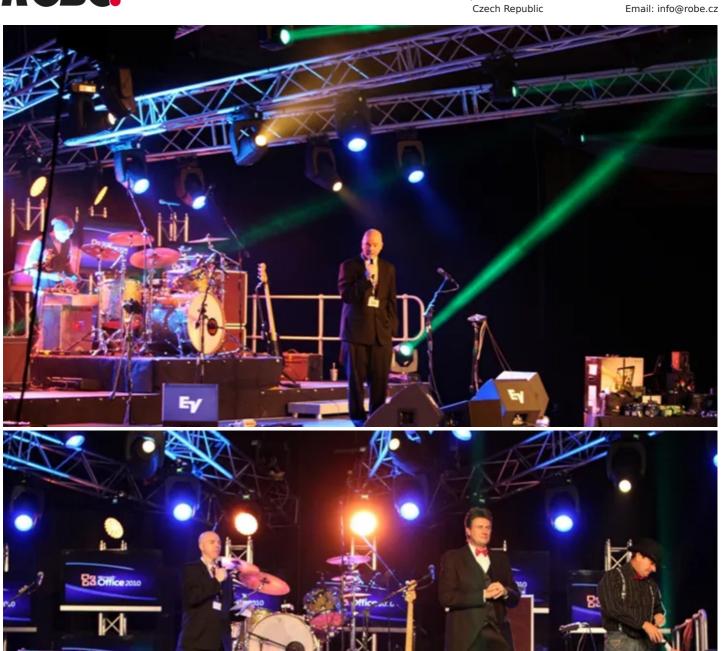

MJ was commissioned to supply all technical by event producers Idealist Events and for the fourth year running, Johnny Schultz was given carte blanch to create an overall lighting scheme for the room, which he based on four 'finger' trusses, starting over the stage and extending out into the room.

This maximised the low ceiling height in the process optimising the moodiness of low level lighting while also crafting a feeling of more space and depth by connecting the two areas together.

In the centre of the room an additional carnivalesque spherical truss was rigged to support draping and provided lighting positions for two satellite stages around the room.

Four Robe ROBIN MMXs were used for gobo work on the stage and set, and to light the backdrop, giving Johnny the chance to maximise the fixture's amazing dual animation wheel and effects capabilities.

Robe ROBIN 300 Washes and Spots on the finger and circle trusses were used to light the satellite stages due to their high intensity and variable zoom features which were very useful to pinpoint specific areas on stage and to zoom out wide and blast colourful general washes around the room.

The ROBIN 600 LEDWashes were used to produce smooth, subtle, soft back-light onstage, with Johnny commenting on their "Exceptional zoom and superb colour mixing". He also likes the individually controllable LED rings which can add those extra special zappy details and funkiness to the design and look of the stage.

Tel: +420-571-751500

Fax: +420-571-751515

Email: info@robe.cz

ROBe<sup>®</sup>

Johnny operated lighting for the show – presented by Michael Naiker (AKA comedian Kevin Perkins) and featuring live music from top selling rockers Just Jinger – using a Whole Hog II console.